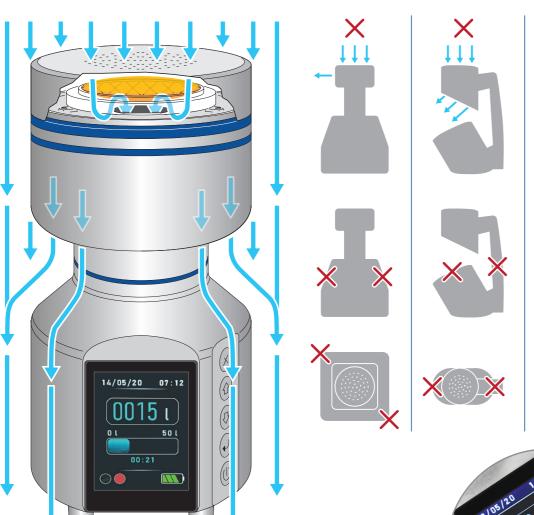

#### SUITABLE DESIGN FOR LAMINAR FLOWS \_\_\_\_\_

- ▶ Screw-less design for easy cleaning and minimizing contamination
- ► Air exhaust parallel to the sampling path
- ► No turbulence generated
- ▶ Compact size