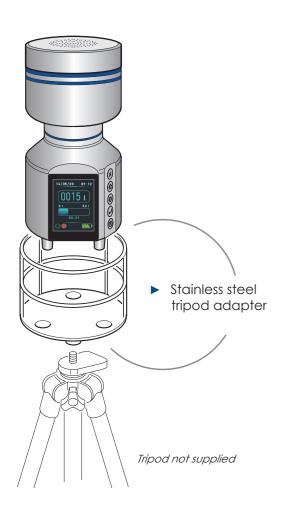

# MICROBIOLOGICAL AIR SAMPLER



## Simple installation \_

► Magnetic support easily removable





## **Optional**



 Model with remote control and 360° LED indicators















<sup>\*</sup> More than 90% of its weight is fully recyclable

## Unique features \_\_\_\_

#### SUITABLE DESIGN FOR LAMINAR FLOWS \_\_\_\_\_

- ▶ Screw-less design for easy cleaning and minimizing contamination
- ► Air exhaust parallel to the sampling path
- ► No turbulence generated
- ▶ Compact size



#### USER FRIENDLY \_\_\_\_\_

- ▶ Wide view color display
- ► High visibility, intuitive human interface
- ▶ USB-stick 2.0 can be fitted inside the unit
- ▶ Data stored as secured PDF file





## **■**Technical specifications |



#### SAMPLER

- ▶ 12 V Lithium battery-powered with integrated charge indicator
  - ► Electropolished 316L grade stainless steel
    - ► Portable (weight <2,5 kg)
    - ► Sampling flow rate up