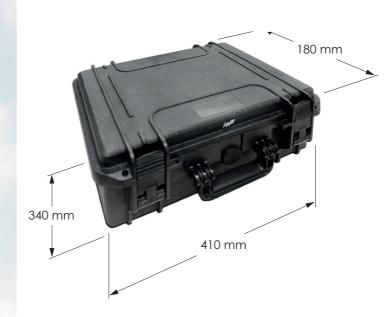

mote control and 360° LED indicators















<sup>\*</sup> More than 90% of its weight is fully recyclable

## Unique features \_\_\_\_

#### SUITABLE DESIGN FOR LAMINAR FLOWS \_\_\_\_\_

- ▶ Screw-less design for easy cleaning and minimizing contamination
- ► Air exhaust parallel to the sampling path
- ► No turbulence generated
- ▶ Compact size



#### USER FRIENDLY \_\_\_\_\_

- ▶ Wide view color display
- ► High visibility, intuitive human interface
- ▶ USB-stick 2.0 can be fitted inside the unit
- ▶ Data stored as secured PDF file





## **■**Technical specifications |



#### SAMPLER

- ▶ 12 V Lithium battery-powered with integrated charge indicator
  - ► Electropolished 316L grade stainless steel
    - ► Portable (weight <2,5 kg)
    - ► Sampling flow rate up to 180 I/min









#### **BATTERY**

- ► Removable rechargeable battery
  - ► No more "last-minute" charge
  - ► Extend operation time easily
    - ► Two batteries supplied