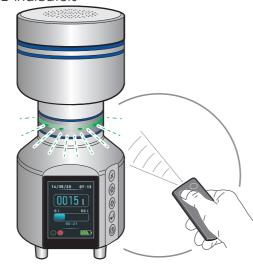

## **Optional**

 Model with remote control and 360° LED indicators

<sup>\*</sup> More than 90% of its weight is fully recyclable

#### USER FRIENDLY \_\_\_\_\_

- ▶ Wide view color display
- ► High visibility, intuitive human interface
- ▶ USB-stick 2.0 can be fitted inside the unit
- ▶ Data stored as secured PDF file