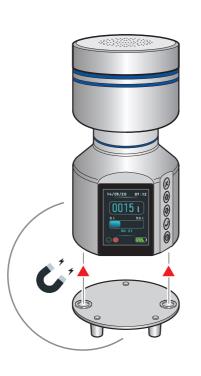

# MICROBIOLOGICAL AIR SAMPLER



## Simple installation \_

► Magnetic support easily removable





## **Optional**



 Model with remote control and 360° LED indicators















<sup>\*</sup> More than 90% of its weight is fully recyclable

## Unique features \_\_\_\_

#### SUITABLE DESIGN FOR LAMINAR FLOWS \_\_\_\_\_

- ▶ Screw-less design for easy cleaning and minimizing contamination
- ► Air exhaust parallel to the sampling path
- ► No turbulence generated
- ▶ Compact size



#### USER FRIENDLY \_\_\_\_\_

- ▶ Wide view color display
- ► High visibility, intuitive human interface
- ▶ USB-stick 2.0 can be fitted inside the unit
- ▶ Data stored as secured PDF file





## **■**Technical specifications |



#### SAMPLER

- ▶ 12 V Lithium battery-powered with integrated charge indicator
  - ► Electropolished 316L grade stainless steel
    - ► Portable (weight <2,5 kg)
    - ► Sam