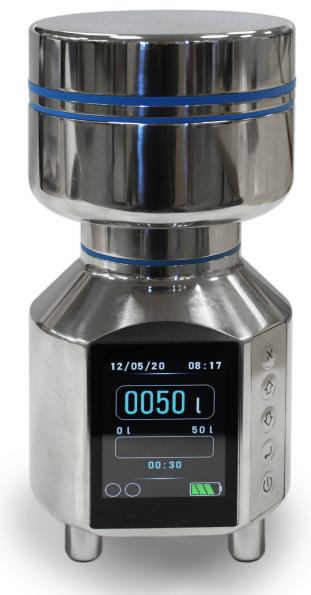

#### USER FRIENDLY \_\_\_\_\_

- ▶ Wide view color display
- ► High visibility, intuitive human interface
- ▶ USB-stick 2.0 can be fitted inside the unit
- ▶ Data stored as secured PDF file

#### SAMPLER

- ▶ 12 V Lithium battery-powered with integrated charge indicator
  - ► Electropolished 316L grade stainless steel
    - ► Portable (weight <2,5 kg)
    - ► Sampling flow rate up to 180 I/min