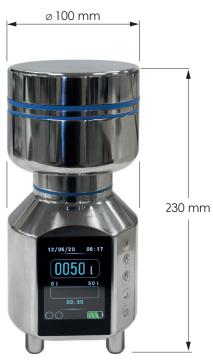

#### USER FRIENDLY \_\_\_\_\_

- ▶ Wide view color display
- ► High visibility, intuitive human interface
- ▶ USB-stick 2.0 can be fitted inside the unit
- ▶ Data stored as secured PDF file

#### SAMPLER

- ▶ 12 V Lithium battery-powered with integrated charge indicator
  - ► Electropolished 316L grade stainless steel
    - ► Portable (weight <2,5 kg)
    - ► Sampling flow rate up to 180 I/min