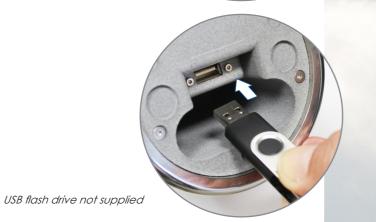

#### USER FRIENDLY \_\_\_\_\_

- ▶ Wide view color display
- ► High visibility, intuitive human interface
- ▶ USB-stick 2.0 can be fitted inside the unit
- ▶ Data stored as secured PDF file