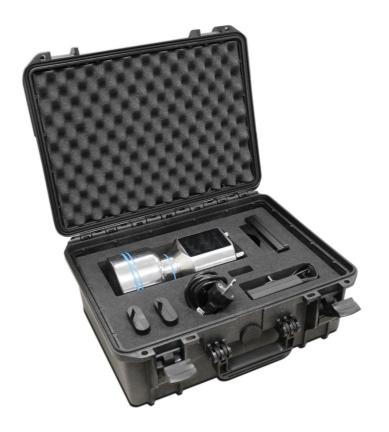

#### SAMPLER

- ▶ 12 V Lithium battery-powered with integrated charge indicator
  - ► Electropolished 316L grade stainless steel
    - ► Portable (weight <2,5 kg)
    - ► Sampling flow rate up to 180 I/min

#### **BATTERY**

- ► Removable rechargeable battery
  - ► No more "last-minute" charge
  - ► Extend operation time easily
    - ► Two batteries supplied